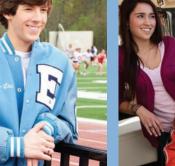

# jacket anatomy

Most patches will come in school colors. Wording can be added to most patches. Additional instruments, numbers, positions, organizations, animals and other patches available. Ask your sales representative for details.