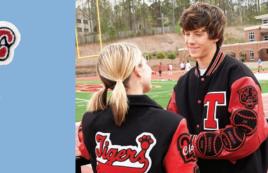

# jacket anatomy

Most patches will come in school colors. Wording can be added to most patches. Additional instruments, numbers, positions, organizations, animals and other patches available. Ask your sales representative for details.

### school name & mascot

with 10" mascot

a team of talented artisans and skilled craftsmen to create your letter jacket patches? Check out this behind the scenes look at how your chenille patches

bal4.tv/m46k96zp