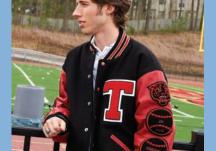

# jacket anatomy

Most patches will come in school colors. Wording can be added to most patches. Additional instruments, numbers, positions, organizations, animals and other patches available. Ask your sales representative for details.