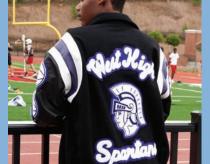

### school name & mascot

with 10" mascot

a team of talented artisans and skilled craftsmen to create your letter jacket patches? Check out this behind the scenes look at how your chenille patches

bal4.tv/m46k96zp