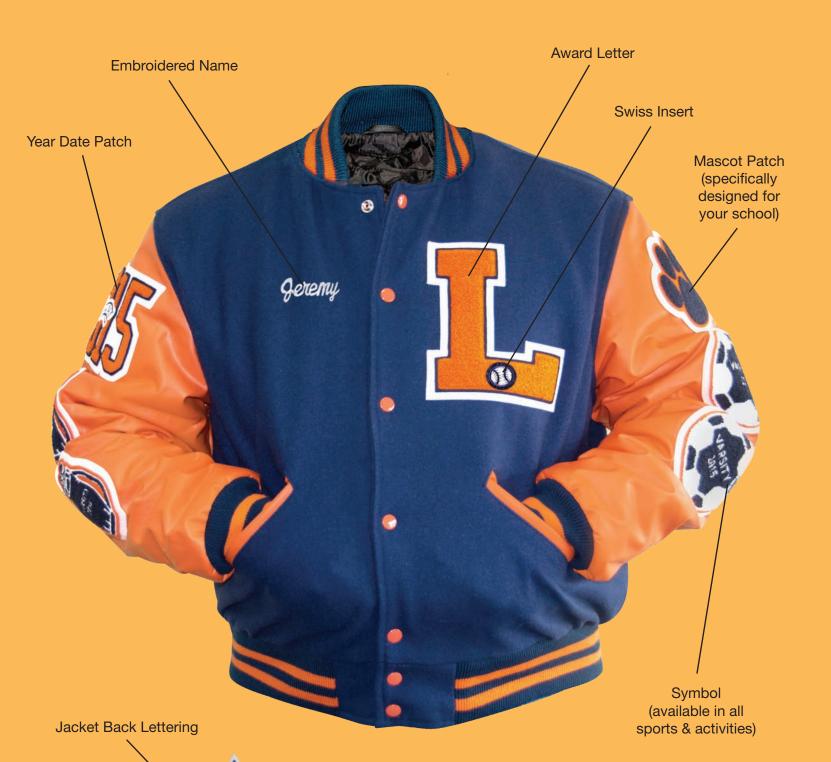

# jacket anatomy

Most patches will come in school colors. Wording can be added to most patches. Additional instruments, numbers, positions, organizations, animals and other patches available. Ask your sales representative for details.